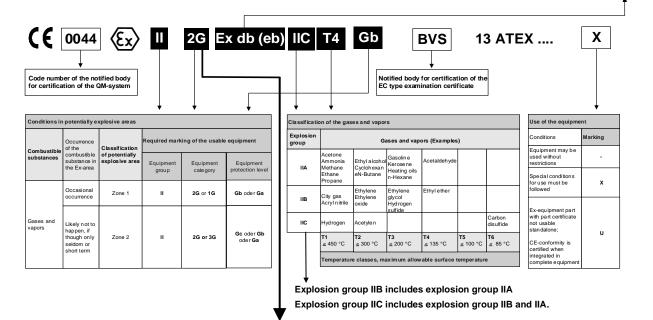

## ATTENTION!

Motors of equipment category **3G** are manufactured according to guide line 2014/34/EU on the manufacturer's own responsibility. There is **no** certification issued for these motors by a notified body. The compliance with guide line 2014/34/EU is confirmed by the manufacturer's declaration of conformity.